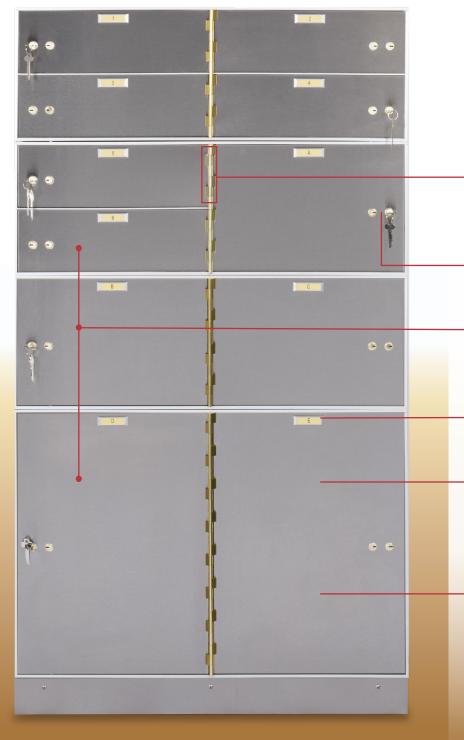

## Advanced Modular Design Available in Six Different Configurations

- High security brass hinges with heavy flanges interlock with door jamb
- U.L. listed double key changeable key locks
- Modular design in three elevations provides best space utilization
- Glare and fade-resistant matte finish number plates
- Powder-coated, maintenance-free steel cabinets allow easy stacking and bolting
- ½ inch solid aluminum doors are faced with stainless steel