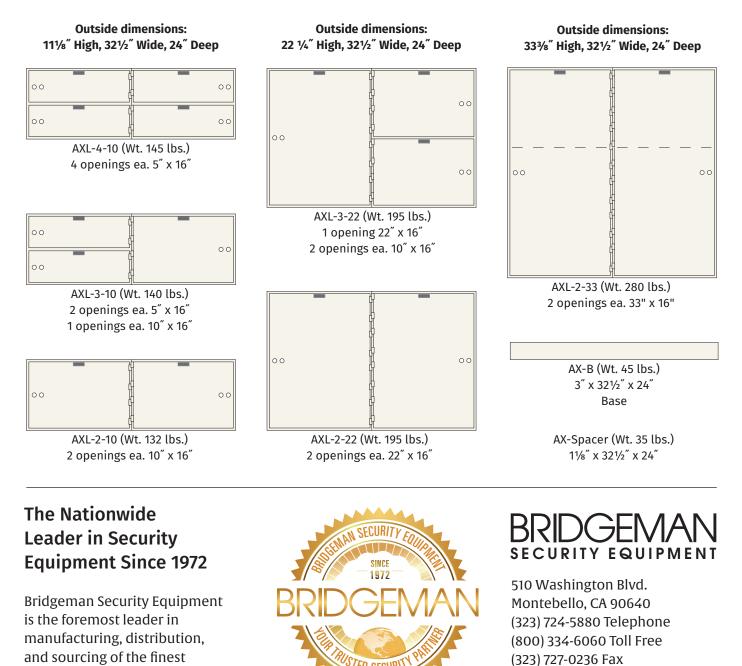

## Specifications

equipment for companies to

Contact a security expert today:

meet their security needs.

Toll-Free (800) 334-6060

The modular cabinets can be stacked in sections, and bolted together through pre-drilled holes in the frame for easy installation. The AX series can be installed against any wall, utilizing every inch of valuable space. Bases are constructed of heavy duty tubular steel and finished in stainless steel to match the boxes. Standard bases are 3<sup>"</sup> high and equipped with leveling legs.

All specifications subject to change without notice. All cases are furnished with number plates and locks with keys ready for use. All dimensions indicated for the drawings are for outside measurements only. © 2004 – 2018 Bridgeman Security Equipment 2018-11-27\_V02