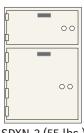

**Outside dimensions:** 

16" High, 11 1/16" Wide, 24" Deep

SDXN-10 (75 lbs.) 10 openings ea. 3" x 5"

SDXN-6 (70 lbs.) 6 openings ea. 5" x 5"

SDX-6 (145 lbs.) 3 openings ea. 5" x 10" 3 openings ea. 10" x 10"