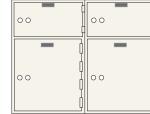

**Outside dimensions:** 

16" High, 11 1/16" Wide, 24" Deep

SDXN-10 (75 lbs.) 10 openings ea. 3" x 5"

SDXN-6 (70 lbs.) 6 openings ea. 5" x 5"

SDX-6 (145 lbs.) 3 openings ea. 5" x 10" 3 openings ea. 10" x 10"

00

SDXN-5 (65 lbs.) 5 openings ea. 3" x 10"

SDXN-3 (60 lbs.) 3 openings ea. 5" x 10"

SDX-15 (190 lbs.)

15 openings ea. 3" x 10"

SDX-9 (160 lbs.) 9 openings ea. 5" x 10"

SDX-3 (140 lbs.) 3 openings ea. 15" x 10"

SDXN-2 (55 lbs.) 1 opening ea. 5" x 10" 1 opening ea. 10" x 10"

SDXN-1 (55 lbs.) 1 opening ea. 15" x 10"