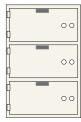

**Outside dimensions:** 

16" High, 11 1/16" Wide, 24" Deep

SDXN-10 (75 lbs.) 10 openings ea. 3" x 5"

SDXN-6 (70 lbs.) 6 openings ea. 5" x 5"

SDX-6 (145 lbs.) 3 openings ea. 5" x 10" 3 openings ea. 10" x 10"

00

SDXN-5 (65 lbs.) 5 openings ea. 3" x 10"

SDXN-3 (60 lbs.) 3 openings ea. 5" x 10"

SDX-15 (190 lbs.)

15 openings ea. 3" x 10"

SDX-9 (160 lbs.) 9 openings ea. 5" x 10"

SDX-3 (140 lbs.) 3 openings ea. 15" x 10"