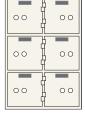

## **SDX Series**

**Outside dimensions:** 16" High, 32 1/2" Wide, 24" Deep

00

00

00

00

SDX-30 (245 lbs.) 30 openings ea. 3" x 5"

00

00

00

00

00

00

00

SDX-18 (190 lbs.) 18 openings ea. 5" x 5"

**SDXN Series** 