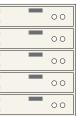

00

SDXN-5 (65 lbs.) 5 openings ea. 3" x 10"

SDXN-3 (60 lbs.) 3 openings ea. 5" x 10"

SDX-15 (190 lbs.)

15 openings ea. 3" x 10"

SDX-9 (160 lbs.) 9 openings ea. 5" x 10"

SDX-3 (140 lbs.) 3 openings ea. 15" x 10"

SDXN-2 (55 lbs.) 1 opening ea. 5" x 10" 1 opening ea. 10" x 10"

SDXN-1 (55 lbs.) 1 opening ea. 15" x 10"