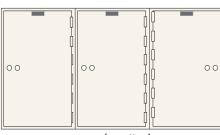

**Outside dimensions:** 

16" High, 11 1/16" Wide, 24" Deep

SDXN-10 (75 lbs.) 10 openings ea. 3" x 5"

SDXN-6 (70 lbs.) 6 openings ea. 5" x 5"

SDX-6 (145 lbs.) 3 openings ea. 5" x 10" 3 openings ea. 10" x 10"

00

SDXN-5 (65 lbs.) 5 openings ea. 3" x 10"

SDXN-3 (60 lbs.) 3 openings ea. 5" x 10"

SDX-15 (190 lbs.)

15 openings ea. 3" x 10"

SDX-9 (160 lbs.) 9 openings ea. 5" x 10"

SDX-3 (140 lbs.) 3 openings ea. 15" x 10"