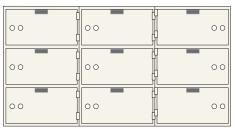

## **SDX Series**

**Outside dimensions:** 16" High, 32 1/2" Wide, 24" Deep

00

00

00

00

SDX-30 (245 lbs.) 30 openings ea. 3" x 5"

00

00

00

00

00

00

00

SDX-18 (190 lbs.) 18 openings ea. 5" x 5"

**SDXN Series** 