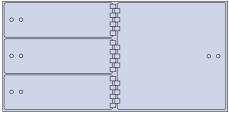

#### **Outside dimensions:** 16" High, 32 5/8"Wide, 24" Deep.

TLX-6 (Wt. 190 lbs.) 6 openings ea. 41/2" x 15"

TLX-5R (Wt. 180 lbs.) 4 openings ea. 41/2" x 15" and 1 opening ea. 10" x 15"

TLX-2 (Wt. 155 lbs.) 2 openings ea. 15" x 15"

TLX-4R (Wt. 180 lbs.) 3 openings ea. 41/2" x 15" and 1 opening ea. 15" x 15"

TLX-4 (Wt. 180 lbs.) 2 openings ea. 41/2" x 15" and 2 openings ea. 10" x 15"

Spacer (Wt. 35 lbs.) 11/8" x 321/2" x 24"

Base (Wt. 45 lbs.) 3" x 32½" x 24"