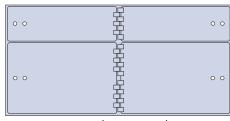

#### **Outside dimensions:** 16" High, 32 5/8"Wide, 24" Deep.

TLX-6 (Wt. 190 lbs.) 6 openings ea. 41/2" x 15"

TLX-5R (Wt. 180 lbs.) 4 openings ea. 41/2" x 15" and 1 opening ea. 10" x 15"

TLX-2 (Wt. 155 lbs.) 2 openings ea. 15" x 15"

TLX-4R (Wt. 180 lbs.) 3 openings ea. 41/2" x 15" and 1 opening ea. 15" x 15"

TLX-4 (Wt. 180 lbs.) 2 openings ea. 41/2" x 15" and 2 openings ea. 10" x 15"

Spacer (Wt. 35 lbs.) 11/8" x 321/2" x 24"

Base (Wt. 45 lbs.) 3" x 32½" x 24"