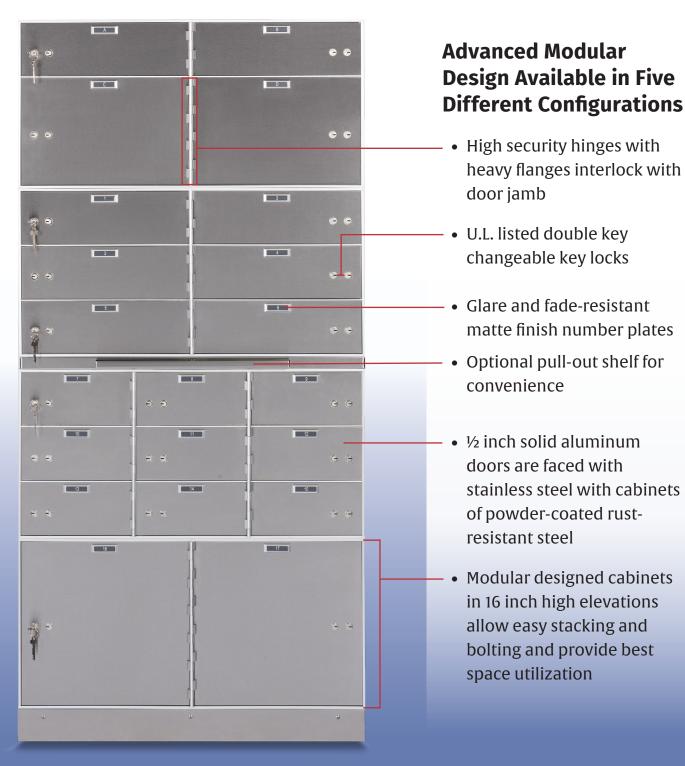

#### **Specifications**

The modular cabinets can be stacked in sections, and bolted together through pre-drilled holes in the frame for easy installation. The TLX series can be installed against any wall, utilizing every inch of valuable space. Bases are constructed of heavy duty tubular steel and finished in stainless steel to match the boxes. Standard bases are 3" high and equipped with leveling legs.

An optional combination lock is also available

#### **Outside dimensions:** 16" High, 32 5/8"Wide, 24" Deep.

TLX-6 (Wt. 190 lbs.) 6 openings ea. 41/2" x 15"

TLX-5R (Wt. 180 lbs.) 4 openings ea. 41/2" x 15" and 1 opening ea. 10" x 15"

TLX-2 (Wt. 155 lbs.) 2 openings ea. 15" x 15"

TLX-4R (Wt. 180 lbs.) 3 openings ea. 41/2" x 15" and 1 opening ea. 15" x 15"

TLX-4 (Wt. 180 lbs.) 2 openings ea. 41/2" x 15" and 2 openings ea. 10" x 15"

Spacer (Wt. 35 lbs.) 11/8" x 321/2" x 24"

Base (Wt. 45 lbs.) 3" x 32½" x 24"