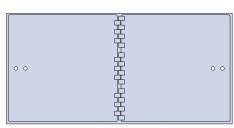

#### **Specifications**

The modular cabinets can be stacked in sections, and bolted together through pre-drilled holes in the frame for easy installation. The TLX series can be installed against any wall, utilizing every inch of valuable space. Bases are constructed of heavy duty tubular steel and finished in stainless steel to match the boxes. Standard bases are 3" high and equipped with leveling legs.

#### **Outside dimensions:** 16" High, 32 5/8"Wide, 24" Deep.

TLX-6 (Wt. 190 lbs.) 6 openings ea. 41/2" x 15"

TLX-5R (Wt. 180 lbs.) 4 openings ea. 41/2" x 15" and 1 opening ea. 10" x 15"

TLX-2 (Wt. 155 lbs.) 2 openings ea. 15" x 15"

TLX-4R (Wt. 180 lbs.) 3 openings ea. 41/2" x 15" and 1 opening ea. 15" x 15"

TLX-4 (Wt. 180 lbs.) 2 openings ea. 41/2" x 15" and 2 openings ea. 10" x 15"

Spacer (Wt. 35 lbs.) 11/8" x 321/2" x 24"

Base (Wt. 45 lbs.) 3" x 32½" x 24"